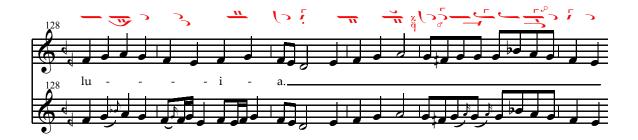

## COMMUNION VERSE

Psalm 148:1(a) Adapted from Ioannis Koukouzelis

Plagal First Mode

Intonation: - lie A α ηα 120 Α \_ ne а па nes 11 6 Praise. the. Lord from (ne) (D-G the.

Translation © Archdiocese of Thyateira and Great Britain. Used by permission. Musical text © Cappella Romana. Permission to duplicate for liturgical use only. All other rights reserved.