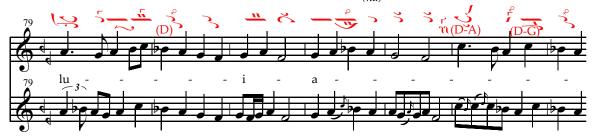

## COMMUNION VERSE

Psalm 148:1(a) Adapted from Ioannis Koukouzelis

Plagal First Mode

Intonation: - lie A α ηα 120 Α \_ ne а па nes 11 6 Praise. the. Lord from (ne) (D-G the.

Translation © Archdiocese of Thyateira and Great Britain. Used by permission. Musical text © Cappella Romana. Permission to duplicate for liturgical use only. All other rights reserved.