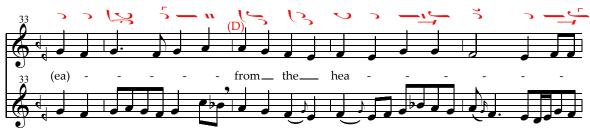

## COMMUNION VERSE

Psalm 148:1(a) Adapted from Ioannis Koukouzelis

Plagal First Mode

Intonation: - lie A α ηα 120 Α \_ ne а па nes 11 6 Praise. the. Lord from (ne) (D-G the.

Translation © Archdiocese of Thyateira and Great Britain. Used by permission. Musical text © Cappella Romana. Permission to duplicate for liturgical use only. All other rights reserved.