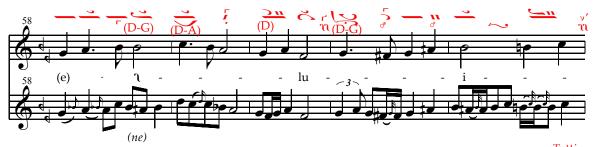

## COMMUNION VERSE

Psalm 148:1(a) Adapted from Ioannis Koukouzelis

Plagal First Mode

Intonation: - lie A α ηα 120 Α \_ ne а па nes 11 6 Praise. the. Lord from (ne) (D-G the.

Translation © Archdiocese of Thyateira and Great Britain. Used by permission. Musical text © Cappella Romana. Permission to duplicate for liturgical use only. All other rights reserved.