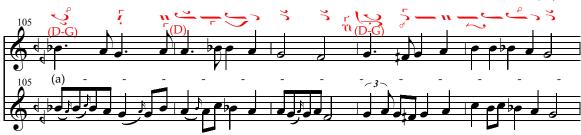

## COMMUNION VERSE

Psalm 148:1(a) Adapted from Ioannis Koukouzelis

Plagal First Mode

Intonation: - lie A α ηα 120 Α \_ ne а па nes 11 6 Praise. the. Lord from (ne) (D-G the.

Translation © Archdiocese of Thyateira and Great Britain. Used by permission. Musical text © Cappella Romana. Permission to duplicate for liturgical use only. All other rights reserved.