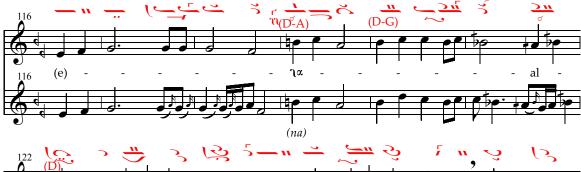

## COMMUNION VERSE

Psalm 148:1(a) Adapted from Ioannis Koukouzelis

Plagal First Mode

Intonation: - lie A α ηα 120 Α \_ ne а па nes 11 6 Praise. the. Lord from (ne) (D-G the.

Translation © Archdiocese of Thyateira and Great Britain. Used by permission. Musical text © Cappella Romana. Permission to duplicate for liturgical use only. All other rights reserved.