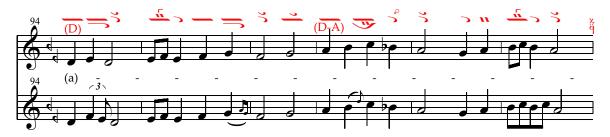

## COMMUNION VERSE

Psalm 148:1(a) Adapted from Ioannis Koukouzelis

Plagal First Mode

Intonation: - lie A α ηα 120 Α \_ ne а па nes 11 6 Praise. the. Lord from (ne) (D-G the.

Translation © Archdiocese of Thyateira and Great Britain. Used by permission. Musical text © Cappella Romana. Permission to duplicate for liturgical use only. All other rights reserved.