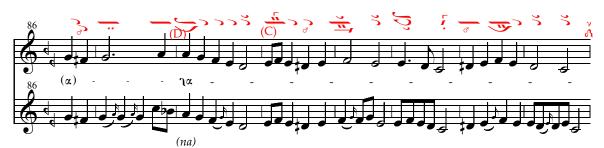

## COMMUNION VERSE

Psalm 148:1(a) Adapted from Ioannis Koukouzelis

Plagal First Mode

Intonation: - lie A α ηα 120 Α \_ ne а па nes 11 6 Praise. the. Lord from (ne) (D-G the.

Translation © Archdiocese of Thyateira and Great Britain. Used by permission. Musical text © Cappella Romana. Permission to duplicate for liturgical use only. All other rights reserved.