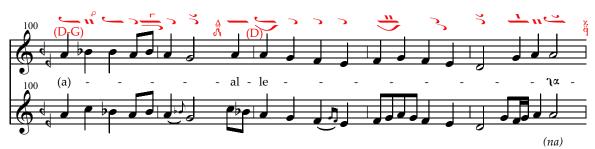

## COMMUNION VERSE

Psalm 148:1(a) Adapted from Ioannis Koukouzelis

Plagal First Mode

Intonation: - lie A α ηα 120 Α \_ ne а па nes 11 6 Praise. the. Lord from (ne) (D-G the.

Translation © Archdiocese of Thyateira and Great Britain. Used by permission. Musical text © Cappella Romana. Permission to duplicate for liturgical use only. All other rights reserved.