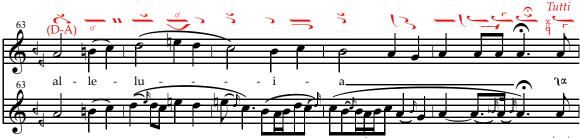

## COMMUNION VERSE

Psalm 148:1(a) Adapted from Ioannis Koukouzelis

Plagal First Mode

Intonation: - lie A α ηα 120 Α \_ ne а па nes 11 6 Praise. the. Lord from (ne) (D-G the.

Translation © Archdiocese of Thyateira and Great Britain. Used by permission. Musical text © Cappella Romana. Permission to duplicate for liturgical use only. All other rights reserved.