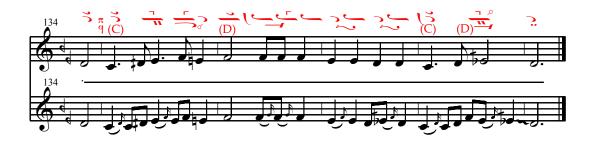

## COMMUNION VERSE

Psalm 148:1(a) Adapted from Ioannis Koukouzelis

Plagal First Mode

Intonation: - lie A α ηα 120 Α \_ ne а па nes 11 6 Praise. the. Lord from (ne) (D-G the.

Translation © Archdiocese of Thyateira and Great Britain. Used by permission. Musical text © Cappella Romana. Permission to duplicate for liturgical use only. All other rights reserved.