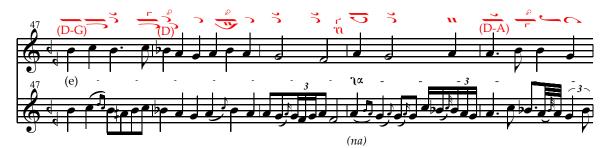

## COMMUNION VERSE

Psalm 148:1(a) Adapted from Ioannis Koukouzelis

Plagal First Mode

Intonation: - lie A α ηα 120 Α \_ ne а па nes 11 6 Praise. the. Lord from (ne) (D-G the.

Translation © Archdiocese of Thyateira and Great Britain. Used by permission. Musical text © Cappella Romana. Permission to duplicate for liturgical use only. All other rights reserved.