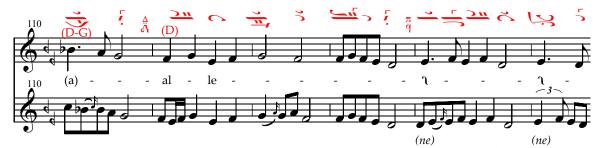

## COMMUNION VERSE

Psalm 148:1(a) Adapted from Ioannis Koukouzelis

Plagal First Mode

Intonation: - lie A α ηα 120 Α \_ ne а па nes 11 6 Praise. the. Lord from (ne) (D-G the.

Translation © Archdiocese of Thyateira and Great Britain. Used by permission. Musical text © Cappella Romana. Permission to duplicate for liturgical use only. All other rights reserved.