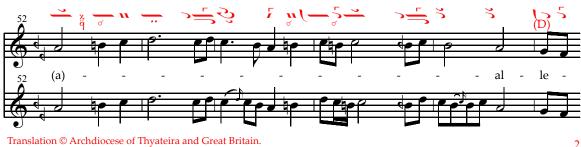

## COMMUNION VERSE

Psalm 148:1(a) Adapted from Ioannis Koukouzelis

Plagal First Mode

Intonation: - lie A α ηα 120 Α \_ ne а па nes 11 6 Praise. the. Lord from (ne) (D-G the.

Translation © Archdiocese of Thyateira and Great Britain. Used by permission. Musical text © Cappella Romana. Permission to duplicate for liturgical use only. All other rights reserved.

Translation © Archdiocese of Thyateira and Great Britain. Used by permission. Musical text © Cappella Romana. Permission to duplicate for liturgical use only. All other rights reserved.