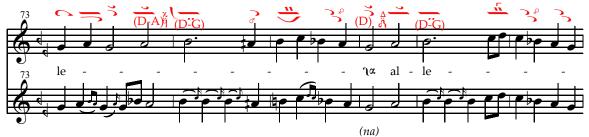

## COMMUNION VERSE

Psalm 148:1(a) Adapted from Ioannis Koukouzelis

Plagal First Mode

Intonation: - lie A α ηα 120 Α \_ ne а па nes 11 6 Praise. the. Lord from (ne) (D-G the.

Translation © Archdiocese of Thyateira and Great Britain. Used by permission. Musical text © Cappella Romana. Permission to duplicate for liturgical use only. All other rights reserved.