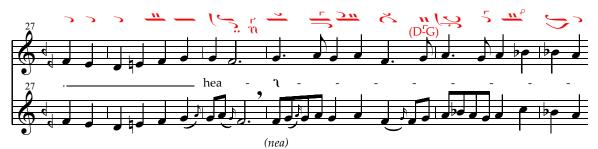

## COMMUNION VERSE

Psalm 148:1(a) Adapted from Ioannis Koukouzelis

Plagal First Mode

Intonation: - lie A α ηα 120 Α \_ ne а па nes 11 6 Praise. the. Lord from (ne) (D-G the.

Translation © Archdiocese of Thyateira and Great Britain. Used by permission. Musical text © Cappella Romana. Permission to duplicate for liturgical use only. All other rights reserved.