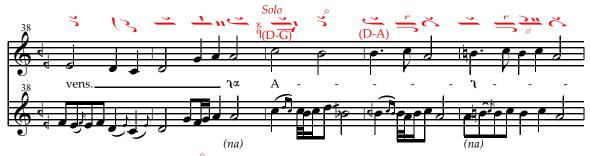

## COMMUNION VERSE

Psalm 148:1(a) Adapted from Ioannis Koukouzelis

Plagal First Mode

Intonation: - lie A α ηα 120 Α \_ ne а па nes 11 6 Praise. the. Lord from (ne) (D-G the.

Translation © Archdiocese of Thyateira and Great Britain. Used by permission. Musical text © Cappella Romana. Permission to duplicate for liturgical use only. All other rights reserved.