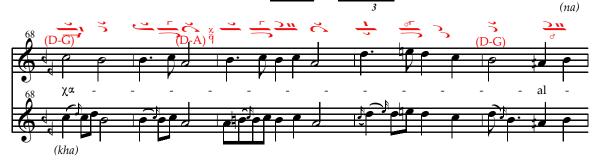

## COMMUNION VERSE

Psalm 148:1(a) Adapted from Ioannis Koukouzelis

Plagal First Mode

Intonation: - lie A α ηα 120 Α \_ ne а па nes 11 6 Praise. the. Lord from (ne) (D-G the.

Translation © Archdiocese of Thyateira and Great Britain. Used by permission. Musical text © Cappella Romana. Permission to duplicate for liturgical use only. All other rights reserved.