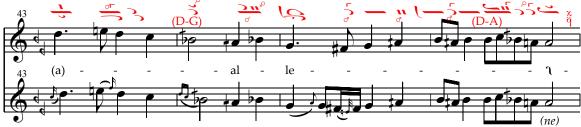

## COMMUNION VERSE

Psalm 148:1(a) Adapted from Ioannis Koukouzelis

Plagal First Mode

Intonation: - lie A α ηα 120 Α \_ ne а па nes 11 6 Praise. the. Lord from (ne) (D-G the.

Translation © Archdiocese of Thyateira and Great Britain. Used by permission. Musical text © Cappella Romana. Permission to duplicate for liturgical use only. All other rights reserved.